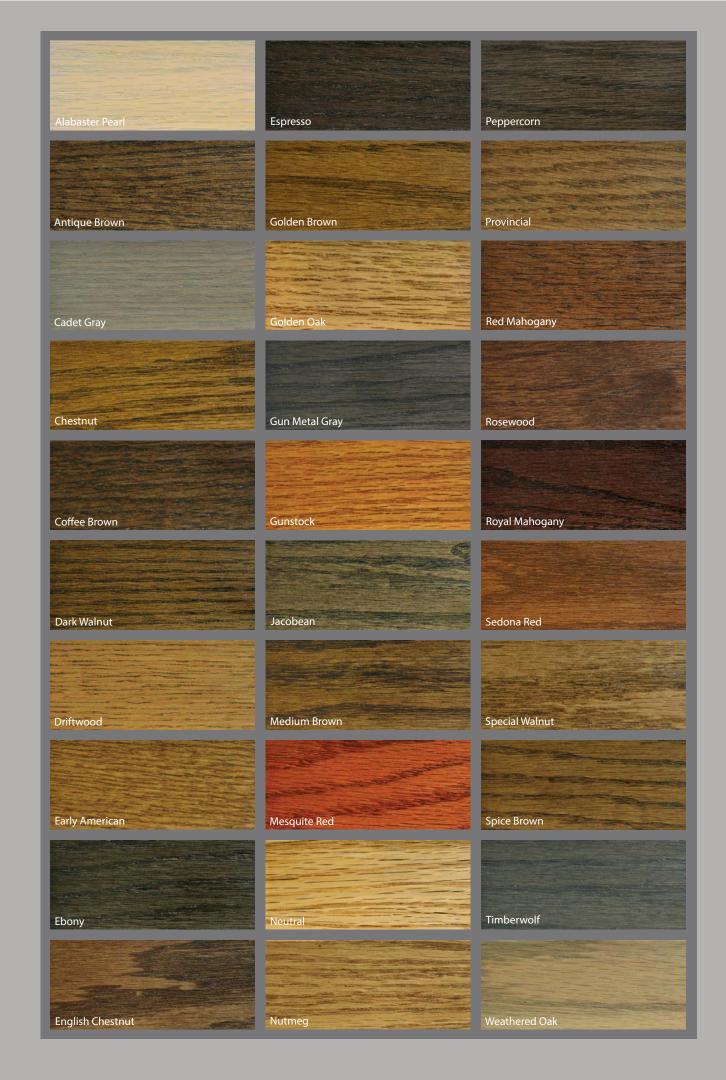

#### Fast Dry Stain & Seal Ultra Low VOC Stain & Seal

Professional contractors know that successful staining requires easy application, uniform color, and reliable drying. PoloPlaz delivers all of these in every gallon of Fast Dry Stain & Seal. If the job requires VOC compliant products, PoloPlaz has you covered with Ultra Low VOC Stain & Seal. With over 30 vibrant colors and coverage up to 1,200 sf/gal, PoloPlaz is the contractor's first choice for fast drying stain.

- Fast Dry Stain & Seal
   Regular or Ultra Low VOC formulas
- Over 30 available colors
- Topcoat in just 5 hours
- Coverage up to 1,200 sf/gal as little as \$.02/sf
- Extra build saves seal coat.
   Finish directly over stain

Available in 1 Quart and 1 Gallon Containers

FAST DRY STAIN & SEAL -