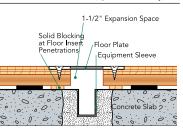

THRESHOLD DETAIL (optional accessory)

EQUIPMENT DETAIL (optional accessory)

| MANUFACTURING            | S 9 9 0 0 1:2000                                                                                                                       |
|--------------------------|----------------------------------------------------------------------------------------------------------------------------------------|
| SYSTEM TYPE              | Floating System                                                                                                                        |
| ANCHORAGE                | No concrete attachment                                                                                                                 |
| SUBFLOOR<br>CONSTRUCTION | Plywood Panel                                                                                                                          |
| RESILIENCE               | PVC Pads                                                                                                                               |
| SLAB DEPRESSION          | 3/8" pad:<br>25/32" flooring – 2 1/8"<br>33/32" flooring – 2 3/8"<br>5/8" pad:<br>25/32" flooring – 2 3/8"<br>33/32" flooring – 2 5/8" |
| ESTING LABORATORY        | United States Sports<br>Surfacing Laboratory                                                                                           |
| CERTIFIED TESTING        | Laboratory test equipment calibrated and certified through the ISSS                                                                    |
| GREEN STATUS             | Managed forests,<br>certification available                                                                                            |