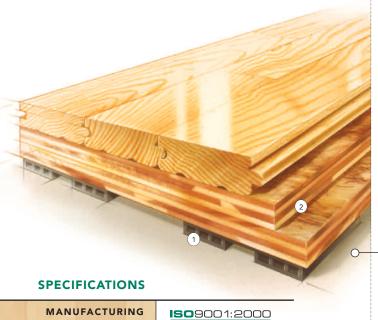

1 3/8" Duracushion PVC resilient pads

(2) Two layers of 15/32" APA rated plywood subfloor

WALL BASE DETAIL

| / 3" x 4" Vented Rubber Base       |
|------------------------------------|
| / 1-1/2" Expansion Space           |
| / Connor 3/8" Duracushion Pad      |
| // 2 Layers 15/32" APA Sheeting    |
| / // 25/32" x 2-1/4" Laytite Maple |
| Vapor Barrier                      |
| 2-1/8                              |
| Concrete Slab                      |
| 0 0 0 0 0 0 0 0 0                  |

THRESHOLD DETAIL (optional accessory)

EQUIPMENT DETAIL (optional accessory)

| MANUFACTURING            | S 9 9 0 0 1:2000                                                                                                                       |
|--------------------------|----------------------------------------------------------------------------------------------------------------------------------------|
| SYSTEM TYPE              | Floating System                                                                                                                        |
| ANCHORAGE                | No concrete attachment                                                                                                                 |
| SUBFLOOR<br>CONSTRUCTION | Plywood Panel                                                                                                                          |
| RESILIENCE               | PVC Pads                                                                                                                               |
| SLAB DEPRESSION          | 3/8" pad:<br>25/32" flooring – 2 1/8"<br>33/32" flooring – 2 3/8"<br>5/8" pad:<br>25/32" flooring – 2 3/8"<br>33/32" flooring – 2 5/8" |
| ESTING LABORATORY        | United States Sports<br>Surfacing Laboratory                                                                                           |
| CERTIFIED TESTING        | Laboratory test equipment calibrated and certified through the ISSS                                                                    |
| GREEN STATUS             | Managed forests,<br>certification available                                                                                            |