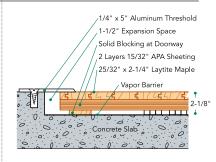

1 3/8" Duracushion PVC resilient pads

(2) Two layers of 15/32" APA rated plywood subfloor

WALL BASE DETAIL

| / 3" x 4" Vented Rubber Base       |
|------------------------------------|
| / 1-1/2" Expansion Space           |
| / Connor 3/8" Duracushion Pad      |
| // 2 Layers 15/32" APA Sheeting    |
| / // 25/32" x 2-1/4" Laytite Maple |
| Vapor Barrier                      |
| 2-1/8                              |
| Concrete Slab                      |
| 0 0 0 0 0 0 0 0 0                  |

THRESHOLD DETAIL (optional accessory)

EQUIPMENT DETAIL (optional accessory)

| MANUFACTURING            | S 9 9 0 0 1:2000                                                                                                                       |
|--------------------------|----------------------------------------------------------------------------------------------------------------------------------------|
| SYSTEM TYPE              | Floating System                                                                                                                        |
| ANCHORAGE                | No concrete attachment                                                                                                                 |
| SUBFLOOR<br>CONSTRUCTION | Plywood Panel                                                                                                                          |
| RESILIENCE               | PVC Pads                                                                                                                               |
| SLAB DEPRESSION          | 3/8" pad:<br>25/32" flooring – 2 1/8"<br>33/32" flooring – 2 3/8"<br>5/8" pad:<br>25/32" flooring – 2 3/8"<br>33/32" flooring – 2 5/8" |
| ESTING LABORATORY        | United States Sports<br>Surfacing Laboratory                                                                                           |
| CERTIFIED TESTING        | Laboratory test equipment calibrated and certified through the ISSS                                                                    |
| GREEN STATUS             | Managed forests,<br>certification available                                                                                            |