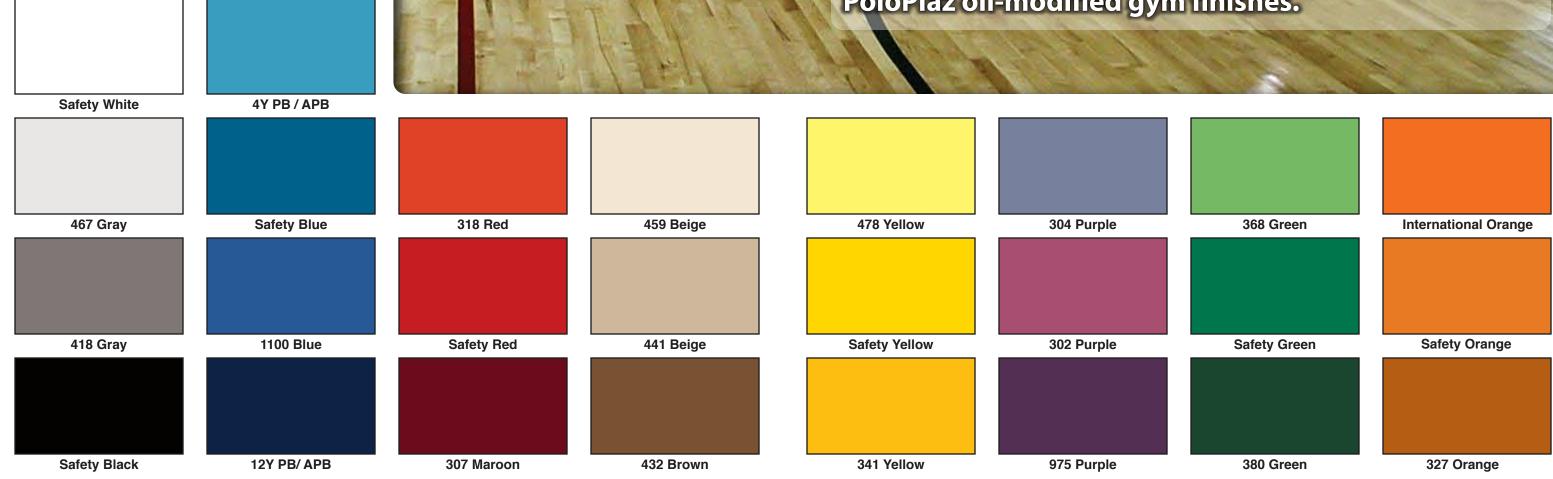

"PoloPlaz gym floors are the best. Receiving custom color paint and World Class Finish from the same manufacturer is important. If you want quality, choose PoloPlaz."

PoloPlaz Fast Break game line paint is manufactured exclusively for our customers - the sports floor professionals. All colors, including custom colors, are made to order at our facility.

PoloPlaz Fast Break is the only paint specifically formulated for maple gym floors, racquetball courts, aerobic floors, and portable basketball floors.

Fast Break Paint is designed to be coated with all PoloPlaz oil-modified gym finishes.