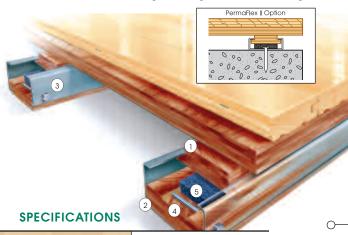

## SYSTEM FEATURES AND BENEFITS

A floating sports floor system providing excellent stability and shock absorption with uniform high ball rebound, consisting in general of a vapor barrier, resilient Rezill pads, steel channel encased base and flex sleepers, plywood subfloor, maple flooring, sanding, sealers, finishes, game lines and wall base.

- (1) Upper Flex Sleeper
- (2) Lower Base Sleeper

WALL BASE DETAIL

(3) Heavy Duty, buckle resistant steel channel provides great resistance to upward pressure

3" x 4" (76 mm x 102 mm) Vented Rubber Base

1-1/2" (38 mm) Expansion Space 15/32" (12 mm) Plywood Subflooi

Upper "Flex" Sleeper

PermaFlex Channel

- (4) Protective Resilient Pad Encasement Slot
- (5) Rezill Pad

MANUFACTURING

ISO9001:2000

U.S. PATENT #

5,778,621

SYSTEM TYPE

(Concrete Attachment Optional)

**ANCHORAGE** 

Continuous Channel (Design Group 1)

SUBFLOOR RESILIENCE Sleeper and Plywood

RECYCLED

PermaFlex Subfloor System includes components with recycled content.

CONTRIBUTION