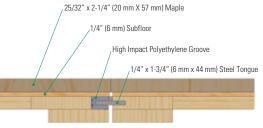

#### **Fusion Panel Connection**

### 1/4" (6 mm) Subfloor Laminated 1" x 4" (19 mm x 89 mm) Sleeper Full Subfloor Frame Continuous Steel Tonque

**Tongue & Groove Detail** 

PowerShok Pad (Optional Accessory)

Slab Depression: Standard Profile Height 2-9/16" (65 mm)