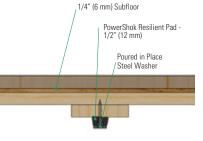

#### **Fusion Panel Connection**

### 1/4" (6 mm) Subfloor Laminated 1" x 4" (19 mm x 89 mm) Sleeper Full Subfloor Frame Continuous Steel Tonque

**Tongue & Groove Detail** 

PowerShok Pad (Optional Accessory)

Slab Depression: Standard Profile Height 2-9/16" (65 mm)