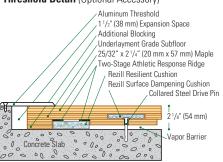

## Threshold Detail (Optional Accessory)

 $\textbf{Slab Depression:}\ 25/32\text{''}\ (20\ \text{mm})\ flooring}\ -2\text{''}/\text{s"}\ (54\ \text{mm})\ \bullet\ 33/32\text{''}\ (26\ \text{mm})\ flooring}\ -2\text{''}/\text{s"}\ (60\ \text{mm})$ 