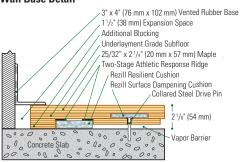

connorsports.com/hardwood



# **FIXED RESILIENT SYSTEM**

- Patented Dual Dampening Vibration Control
- Multi-Athlete Resilient Performance
- Great Ball Bounce
- MFMA PUR Compliant





#### STAGE ONE

Reacting to light athletic loads or individual players



### STAGE TWO

Reacting to heavy athletic loads or multiple participants







### Wall Base Detail



## Threshold Detail (Optional Accessory)



 $\textbf{Slab Depression:}\ 25/32\text{''}\ (20\ \text{mm})\ flooring}\ -2\text{''}/\text{s"}\ (54\ \text{mm})\ \bullet\ 33/32\text{''}\ (26\ \text{mm})\ flooring}\ -2\text{''}/\text{s"}\ (60\ \text{mm})$ 

#### **Equipment Detail** (Optional Accessory)



Manufacturing: ISO14001:2004



### **Recycled Contribution:**

Subfloor System includes components with recycled content



### **Testing Laboratory:**

United States Sports Surfacing Laboratory



### **Certified Testing:**

ISSS Scientific Body Membership



**Green Status**Managed Forests,
Certification Available

For more information on how VIP II can benefit your athletes, call 800-283-9522 or email us at info@connorsports.com.