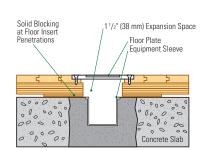

connorsports.com/hardwood



# **FIXED RESILIENT SYSTEM**

- Patented Dual Dampening Vibration Control
- Multi-Athlete Resilient Performance
- Great Ball Bounce
- MFMA PUR Compliant





#### STAGE ONE

Reacting to light athletic loads or individual players



### STAGE TWO

Reacting to heavy athletic loads or multiple participants







### Wall Base Detail



## Threshold Detail (Optional Accessory)



 $\textbf{Slab Depression:}\ 25/32\text{''}\ (20\ \text{mm})\ flooring}\ -2\text{''}/\text{s"}\ (54\ \text{mm})\ \bullet\ 33/32\text{''}\ (26\ \text{mm})\ flooring}\ -2\text{''}/\text{s"}\ (60\ \text{mm})$ 

#### **Equipment Detail** (Optional Accessory)



Manufacturing: ISO14001:2004



### **Recycled Contribution:**

Subfloor System includes components with recycled content



### **Testing Laboratory:**

United States Sports Surfacing Laboratory



### **Certified Testing:**

ISSS Scientific Body Membership



**Green Status**Managed Forests,
Certification Available

For more information on how VIP II can benefit your athletes, call 800-283-9522 or email us at info@connorsports.com.