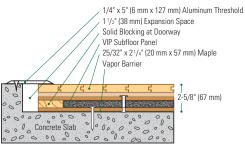

#### Threshold Detail (Optional Accessory)

 $\textbf{Slab Depression:}\ 25/32''\ (20\ \text{mm})\ \text{flooring} - 2^5/8''\ (67\ \text{mm}) \bullet 33/32''\ (26\ \text{mm})\ \text{flooring} - 2^7/8''\ (73\ \text{mm})$ 