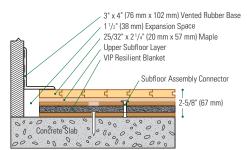

connorsports.com/hardwood

# **VIP**

## **FIXED RESILIENT SYSTEM**

- Premium Resilient Performance
- Excellent Ball Bounce
- Great Vibration Control
- MFMA PUR Compliant









#### Wall Base Detail



#### Threshold Detail (Optional Accessory)



 $\textbf{Slab Depression:}\ 25/32''\ (20\ \text{mm})\ \text{flooring} - 2^5/8''\ (67\ \text{mm}) \bullet 33/32''\ (26\ \text{mm})\ \text{flooring} - 2^7/8''\ (73\ \text{mm})$ 

### Equipment Detail (Optional Accessory)



Manufacturing: ISO14001:2004



**Recycled Contribution:** 

Subfloor System includes components with recycled content



**Testing Laboratory:** 

United States Sports Surfacing Laboratory



Certified Testing:

ISSS Scientific Body Membership



**Green Status**Managed Forests,
Certification Available

For more information on how VIP can benefit your athletes, call 800-283-9522 or email us at info@connorsports.com.